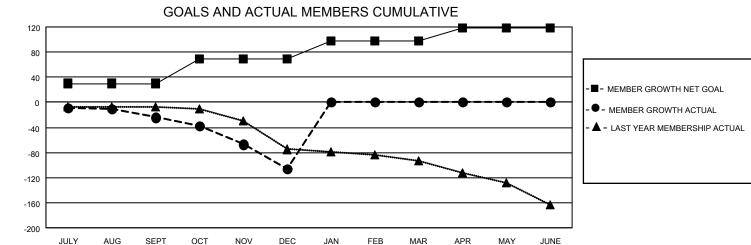

## GAT MONTHLY MEMBERSHIP PROGRESS REPORT

Multiple District 6

Results as of: 12/31/2020 LOCATION: COLORADO

| Clubs         |               |             |               | Members               |                        |                         |                                                    |  |  |
|---------------|---------------|-------------|---------------|-----------------------|------------------------|-------------------------|----------------------------------------------------|--|--|
|               | RESULTS FOR   | R 2020-2021 |               | RESULTS FOR 2020-2021 |                        |                         |                                                    |  |  |
| QUARTER       | NEW CLUB GOAL | NEW CLUBS   | DROPPED CLUBS | QUARTER MEMI          | BER GROWTH NET<br>GOAL | MEMBER GROWTH<br>ACTUAL | DROPPED<br>MEMBERS ACTUAL<br>(including transfers) |  |  |
| JULY/AUG/SEPT | 0             | 0           | 2             | JULY/AUG/SEPT         | 30                     | 52                      | 66                                                 |  |  |
| OCT/NOV/DEC   | 2             | 0           | 0             | OCT/NOV/DEC           | 39                     | 36                      | 113                                                |  |  |
| JAN/FEB/MAR   | 0             | 0           | 0             | JAN/FEB/MAR           | 29                     | 0                       | 0                                                  |  |  |
| APR/MAY/JUNE  | 2             | 0           | 0             | APR/MAY/JUNE          | 20                     | 0                       | 0                                                  |  |  |

■- CURRENT YEAR GOALS FOR NEW CLUBS

CURRENT YEAR ACTUAL NEW CLUBS

- ▲ - LAST YEAR ACTUAL NEW CLUBS

| DROPPED CLUBS: 2           |     | 32 CLUBS OF 123 ADDED 1 OR MORE | GENDER DISTRIBUTION             |                |      |
|----------------------------|-----|---------------------------------|---------------------------------|----------------|------|
|                            |     | NEW MEMBERS                     | MALE                            | 1,726 (62.51%) |      |
| DROPPED MEMBERS            |     |                                 | FEMALE                          | 1,035 (37.49%) |      |
| DECEASED                   | 30  | CLICK HERE FOR CUMULATIVE       | TOTAL FAMILY UNIT MEMBERS       |                | 679  |
| CLUB CANCELLED 0 OTHER 149 |     | MEMBERSHIP DATA                 | FAMILY MEMBERS PAYING HALF DUES |                | 0.40 |
|                            |     |                                 |                                 |                | 348  |
| TOTAL                      | 179 |                                 | 5525                            |                |      |