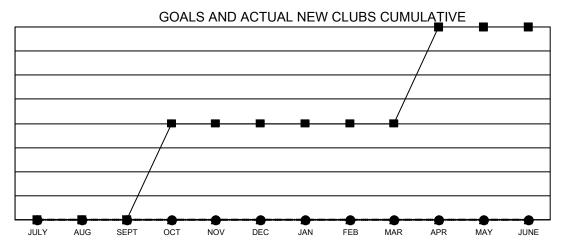

## GAT MONTHLY MEMBERSHIP PROGRESS REPORT

Multiple District 6

Results as of: 12/31/2020 LOCATION: COLORADO

| Clubs         |               |             |               | Members               |                        |                         |                                                    |  |  |
|---------------|---------------|-------------|---------------|-----------------------|------------------------|-------------------------|----------------------------------------------------|--|--|
|               | RESULTS FOR   | R 2020-2021 |               | RESULTS FOR 2020-2021 |                        |                         |                                                    |  |  |
| QUARTER       | NEW CLUB GOAL | NEW CLUBS   | DROPPED CLUBS | QUARTER MEMI          | BER GROWTH NET<br>GOAL | MEMBER GROWTH<br>ACTUAL | DROPPED<br>MEMBERS ACTUAL<br>(including transfers) |  |  |
| JULY/AUG/SEPT | 0             | 0           | 2             | JULY/AUG/SEPT         | 30                     | 52                      | 66                                                 |  |  |
| OCT/NOV/DEC   | 2             | 0           | 0             | OCT/NOV/DEC           | 39                     | 36                      | 113                                                |  |  |
| JAN/FEB/MAR   | 0             | 0           | 0             | JAN/FEB/MAR           | 29                     | 0                       | 0                                                  |  |  |
| APR/MAY/JUNE  | 2             | 0           | 0             | APR/MAY/JUNE          | 20                     | 0                       | 0                                                  |  |  |

■- CURRENT YEAR GOALS FOR NEW CLUBS

CURRENT YEAR ACTUAL NEW CLUBS

- ▲ - LAST YEAR ACTUAL NEW CLUBS

| DROPPED CLUBS: 2           |     | 32 CLUBS OF 123 ADDED 1 OR MORE | GENDER DISTRIBUTION             |                |      |
|----------------------------|-----|---------------------------------|---------------------------------|----------------|------|
|                            |     | NEW MEMBERS                     | MALE                            | 1,726 (62.51%) |      |
| DROPPED MEMBERS            |     |                                 | FEMALE                          | 1,035 (37.49%) |      |
| DECEASED                   | 30  | CLICK HERE FOR CUMULATIVE       | TOTAL FAMILY UNIT MEMBERS       |                | 679  |
| CLUB CANCELLED 0 OTHER 149 |     | MEMBERSHIP DATA                 | FAMILY MEMBERS PAYING HALF DUES |                | 0.40 |
|                            |     |                                 |                                 |                | 348  |
| TOTAL                      | 179 |                                 | 5525                            |                |      |